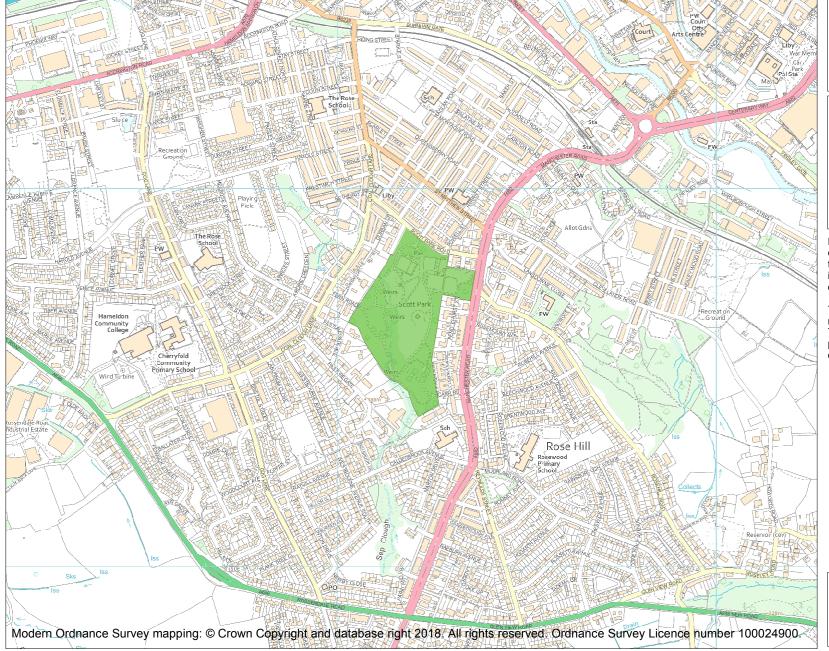

Name: SCOTT PARK

This is an A4 sized map and should be printed full size at A4 with no page scaling set.

**Heritage Category:** 

Park and Garden

**List Entry No:** 1001533

Grade:

County: Lancashire

District: Burnley

Parish: Non Civil Parish

Each official record of a registered garden or other land contains a map. The map here has been translated from the official map and that process may have introduced inaccuracies. Copies of maps that form part of the official record can be obtained from Historic England.

This map was delivered electronically and when printed may not be to scale and may be subject to distortions. The map and grid references are for identification purposes only and must be read in conjunction with other information in the record.

**List Entry NGR:** SD 83196 31658

Map Scale: 1:10000

22 July 2024 **Print Date:** 

HistoricEngland.org.uk